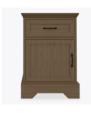

## dorchester Nightstand 1 Drawer

Stately Dorchester combines traditional detailing with modern architectural lines, while providing plenty of storage. Suit your style by choosing from a variety of hardware options and make an impeccable impression in any resident or patient room. Raised cabinetry promises ease of cleaning below case goods.

Model: DONS10 21W 19D 25.75H

Durable Finish Kwalu's proprietary finish doesn't have any of the drawbacks of wood. The finish is moisture impervious, easy to clean and maintenance-free.

Reverse OG Edging on Top Reverse OG edging creates a crown molding effect, holds no dust and is easier to clean.