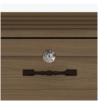

Optional Top Drawer Lock A top drawer lock is available and is optional.

Other Bedside Styles Dorchester bedside styles include a 1 drawer, 1 door version and 1, 3 and 4 drawer versions.

**DOBS11L** 21W 19D 30.75H