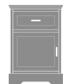

Optional Top Drawer Lock A top drawer lock is available and is optional.

Other Bedside Styles Dorchester bedside styles include a 1 drawer, 1 door version and 1, 3 and 4 drawer versions.

**DOBS11L** 21W 19D 30.75H

**DOBS11R** 21W 19D 30.75H