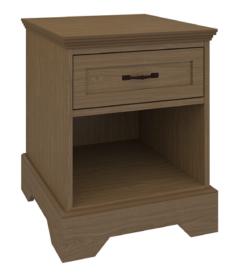

## dorchester Nightstand 1 Drawer

Stately Dorchester combines traditional detailing with modern architectural lines, while providing plenty of storage. Suit your style by choosing from a variety of hardware options and make an impeccable impression in any resident or patient room. Raised cabinetry promises ease of cleaning below case goods.

Model: DONS10 21W 19D 25.75H

Durable Finish Kwalu's proprietary finish doesn't have any of the drawbacks of wood. The finish is moisture impervious, easy to clean and maintenance-free.

Reverse OG Edging on Top Reverse OG edging creates a crown molding effect, holds no dust and is easier to clean.