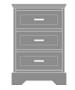

## Statement of Line

Features

**DOBS30** 21W 19D 30.75H

**DOBS40** 21W 19D 32.75H

**DONS10** 21W 19D 25.75H