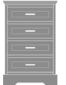

## Statement of Line

Features

**DOBS30** 21W 19D 30.75H

**DOBS40** 21W 19D 32.75H

**DONS10** 21W 19D 25.75H