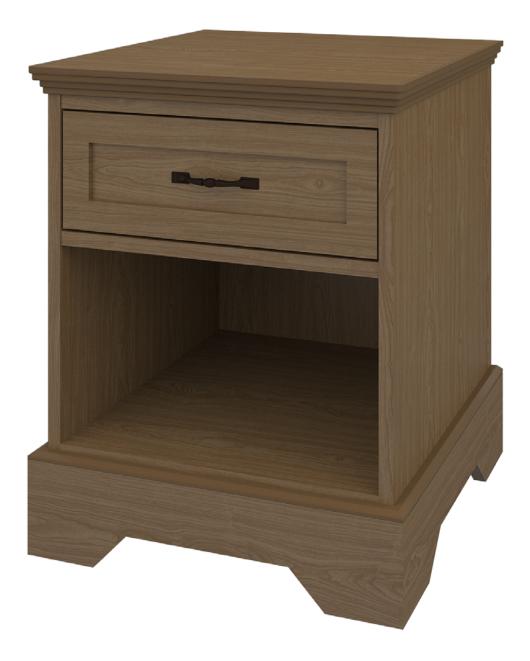

## dorchester Nightstand 1 Drawer

Stately Dorchester combines traditional detailing with modern architectural lines, while providing plenty of storage. Suit your style by choosing from a variety of hardware options and make an impeccable impression in any resident or patient room. Raised cabinetry promises ease of cleaning below case goods.

Model: DONS10 21W 19D 25.75H

Durable Finish Kwalu's proprietary finish doesn't have any of the drawbacks of wood. The finish is moisture impervious, easy to clean and maintenance-free.

Reverse OG Edging on Top Reverse OG edging creates a crown molding effect, holds no dust and is easier to clean.

Drawers Are constructed with both dowel and mechanical fasteners for additional strength. Ball bearing removable slides

are fully extendable.

Hardware Choose from dozens of hardware styles, including ADA compliant options.